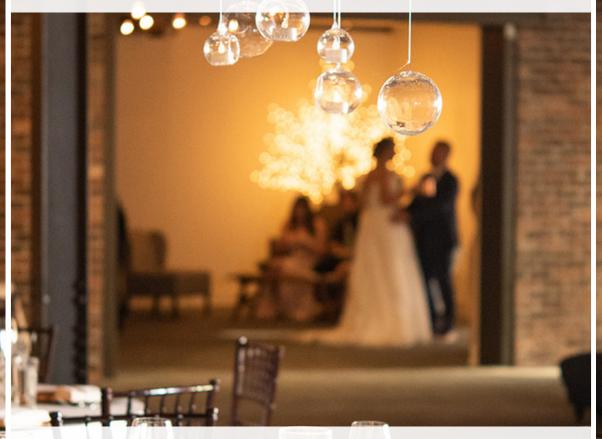

### FLEXIBLE SPACES DESIGNED FOR FLEXIBILITY

Two 8600 square foot ballrooms that can accommodate 50-400 guests and a 2000 square foot ballroom perfect for a wedding ceremony or intimate wedding for 50 or fewer.

Repurposed industrial urban chic aesthetic.